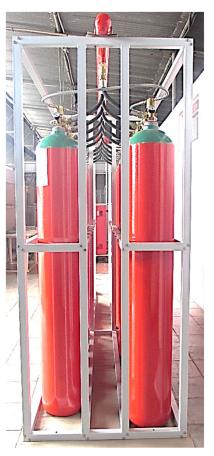

| MODULAR TYPE SINGLE CYLINDER KIT ASSEMBLY |                             |                                                                                                                                                                     |
|-------------------------------------------|-----------------------------|---------------------------------------------------------------------------------------------------------------------------------------------------------------------|
|                                           |                             | bala-wa-FK-5112 Detection & Control Extinguishing Cylinder Assembly                                                                                                 |
|                                           |                             | a. 1 set of bala-wa-5112 34 Itrs Cylinder with Valve filled with XX kgs of FK-5-1-12, Solenoid Actuator, Discharge Hose, Check Valve and other related accessories. |
| 02                                        | IH910-34-XX<br>-46/Z2/D1-AC | b. 2 nos of Discharge Nozzle                                                                                                                                        |
|                                           |                             | c. 1 set of Cabinet type Enclosure Assembly to fix 34ltrs cylinder integrated with pressure switch                                                                  |
|                                           |                             | d. Conventional Microproccessor Based 2 Zone Fire Alarm Panel with Single gas discharge module with inbuilt charger and with battery                                |

| MODULAR TYPE SINGLE CYLINDER KIT ASSEMBLY |                    |                                                                                                                                                                     |
|-------------------------------------------|--------------------|---------------------------------------------------------------------------------------------------------------------------------------------------------------------|
| 03                                        | IH911<br>-34-XX-CT | bala-wa-FK-5112 Modular type Extinguishing Cylinder kit Assembly                                                                                                    |
|                                           |                    | a. 1 set of bala-wa-5112 34 ltrs Cylinder with Valve filled with XX kgs of FK-5-1-12, Solenoid Actuator, Discharge Hose, Check Valve and other related accessories. |
|                                           |                    | b. 2 nos of Discharge Nozzle                                                                                                                                        |
|                                           |                    | C . 1 set of Cabinet type Enclosure Assembly to fix 34ltrs cylinder integrated with pressure switch                                                                 |