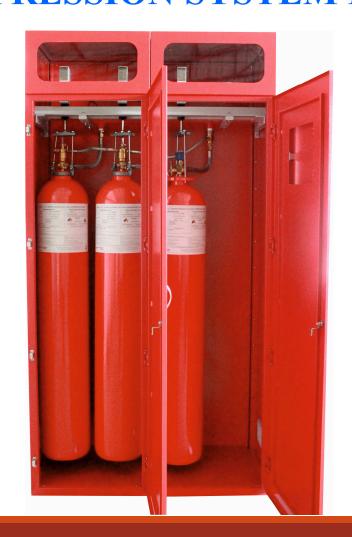

### bala wa-FK-5-1-12 Gas Fire Suppression Cylinder Bank Assembly Using Master and Slave Cylinders

**IH920-CT** 

#### FK-5-1-12 Cylinder Bank Cabinet Type Enclosure

BIH912-MV-5112 Valve with Solenoid & Manual Actuator