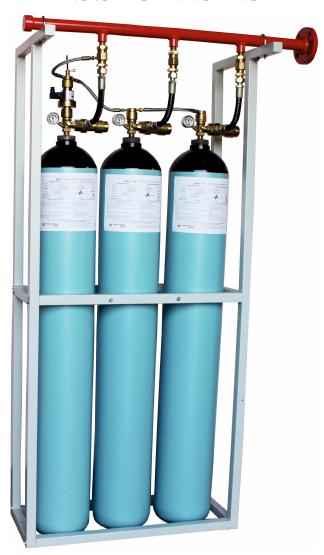

### **CONCLUSION:**

WE DIFFER FROM OTHERS, BECAUSE WE SUPPLY FK-5-1-12 SYSTEM AS A PRODUCT, NOT AS A SITE FABRICATION & SITE PROJECT.

THAT IS WHY, WE ARE OEM SUPPLIER FOR MANY REPUTED COMPANIES.

| SL.NO | PART NO.                           | DESCRIPTION                                                                                                                                                                                                                                                                                                                                                                                                                                                                                                                                                                                                                                                  |
|-------|------------------------------------|--------------------------------------------------------------------------------------------------------------------------------------------------------------------------------------------------------------------------------------------------------------------------------------------------------------------------------------------------------------------------------------------------------------------------------------------------------------------------------------------------------------------------------------------------------------------------------------------------------------------------------------------------------------|
| 01    | IH901<br>AA-BB-CC-DD-<br>EE        | balawa-FK-5-1-12 Gas Fire Suppression Cylinder Bank Assembly using Master and Slave Cylinders principle                                                                                                                                                                                                                                                                                                                                                                                                                                                                                                                                                      |
|       |                                    | MODEL SELECTION:  AA - Water Capacity of Cylinder ( 80 / 140 ltrs ) BB - Number of Cylinder ( 1,2 , 3 ,XX ) CC - SR for Single row and DR for Dual row DD - Frame Type (FR) / Cabinet Type (CT) EE - Quantity of FK-5-1-12 in Kgs  EXAMPLE: FRAME TYPE                                                                                                                                                                                                                                                                                                                                                                                                       |
| 1.1   | IH901<br>80 / 04 / SR /<br>FR / 60 | balawa-FK-5-1-12 Gas Fire Suppression Cylinder Bank Assembly using Master and Slave Cylinders principle  a. 1 No. 80 litres water capacity Cylinder filled with 60kgs of FK-5-1-12 with Solenoid valve with Pressure Gauge and switch.  b. 3 Nos. 80 litres water capacity Cylinder filled with 60kgs of FK-5-1-12 with Slave Valve with pneumatic actuator with pressure guage.  c. 1 Set. Tubular Frame Assembly with powder coating finishing to support 4 nos.of Cylinders with manifold (header) matching flange, safety valve, non return valve, discharge hose, actuation hose, terminal boxes, non ferrous fasteners and other required accessories. |

|     |                                    | EXAMPLE: CABINET TYPE                                                                                                                                                                                                                                                              |
|-----|------------------------------------|------------------------------------------------------------------------------------------------------------------------------------------------------------------------------------------------------------------------------------------------------------------------------------|
|     | IH901<br>80 / 04 / SR / CT /<br>60 | balawa-FK-5-1-12 Gas Fire Suppression Cylinder Bank Assembly using Master and Slave Cylinders principle                                                                                                                                                                            |
|     |                                    | a. 1 No. 80 litres water capacity Cylinder filled with 60kgs of FK-5-1-12 with Solenoid valve with Pressure Gauge and switch.                                                                                                                                                      |
| 1.2 |                                    | b. 3 Nos. 80 litres water capacity Cylinder filled with 60kgs of FK-5-1-12 with Slave Valve with pneumatic actuator with pressure guage.                                                                                                                                           |
|     |                                    | c. 1 Set. Cabinet type enclosure Assembly with powder coating finishing to support 4 nos.of Cylinders with manifold (header) matching flange, safety valve, non return valve, discharge hose, actuation hose, terminal boxes, non ferrous fastners and other required accessories. |