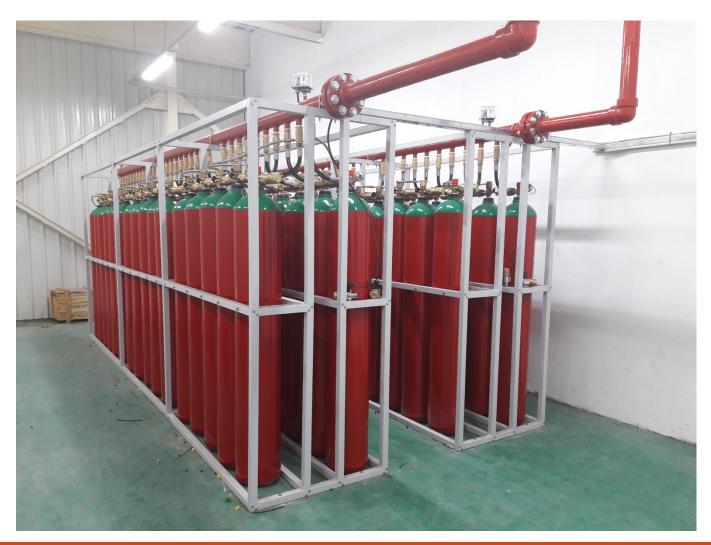

### bala wa-FK-5-1-12 Gas Fire Suppression Cylinder Bank Assembly Using Master and Slave Cylinders

**IH920-CT** 

#### **INSTALLATION PHOTOS**