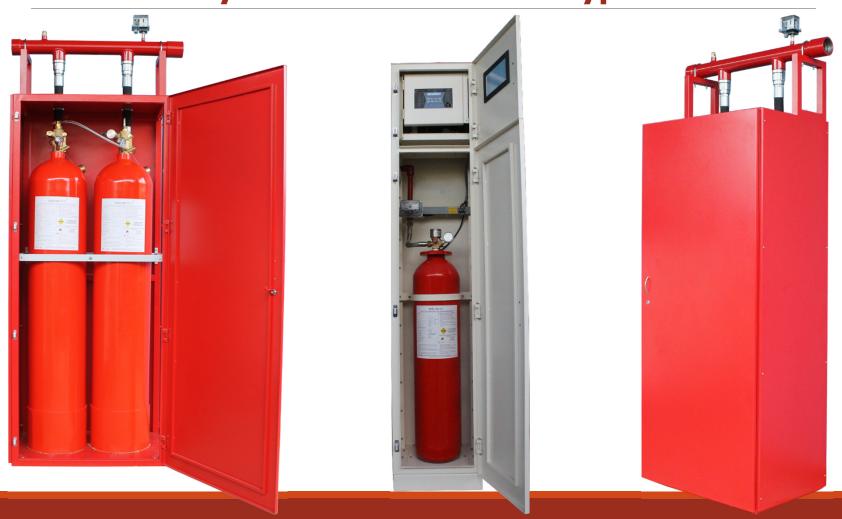

### bala wa-FK-5-1-12 Gas Fire Suppression Cylinder Bank Assembly Using Master and Slave Cylinders

**IH920-CT** 

#### FK-5-1-12 Cylinder Bank Cabinet Type Enclosure

BIH912-MV-5112 Valve with Solenoid & Manual Actuator

#### **INSTALLATION PHOTOS**