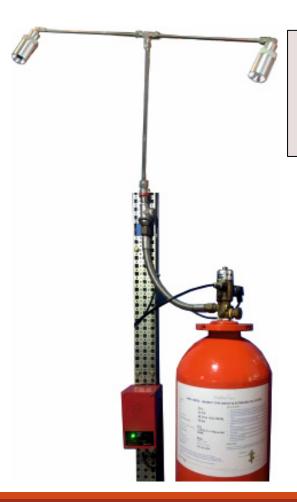

AS CYLINDER

QTY - 3 NOS.

2. CONTAINER - Size 4.0 X 1.4 X 2.8 Mtr

Installed 18 X 45 Kgs CO, GAS CYLINDER

QTY - 3 NOS.

SPECIAL REMARKS: FULLY INTEGRATED, WIRED, INSULATED, AIR CONDITIONED

CONTAINER SUITABLE FOR SEMI OUTDOOR AND HIGH

AMBIENT TEMPERATURE PLACES.

TRADE NAME: bala-wa®







## **INERT GAS FIRE SUPPRESSION SYSTEM BANK**

CABINET ENCLOSURE ASSEMBLY TYPE







## **bala-wa-100 / 541 / 55** SERIES...

## INERT GAS FIRE SUPPRESSION SYSTEM BANK









## **bala-wa-100 / 541 / 55** SERIES...

## **INERT GAS FIRE SUPPRESSION SYSTEM BANK**



FRAME ASSEMBLY IG541 INERT CYLINDER BANK







## **INERT GAS FIRE SUPPRESSION SYSTEM BANK**

## TUBULAR FRAME ASSEMBLY TYPE







#### **LOCALISE THE FIRE**



## Defao<sup>®</sup> SERIES... AUTOMATIC DETECTION & EXTINGUISH SYSTEM





IN **DIRECT SYSTEM** 





## IH950 bala-wa-mist series...

# ENGINEERED HIGH/LOW PRESSURE WATER MIST FIRE SUPPRESSION SYSTEM







# IH950 bala-wa-mist series...

# ENGINEERED HIGH / LOW PRESSURE WATER MIST FIRE SUPPRESSION SYSTEM











**HAZIRA** 

## Overview on M/s Agni Controls **SOME IMPORTANT CLIENTS**

























## Overview on M/s Agni Controls

#### **SOME IMPORTANT CLIENTS**



DULAIJAN















MANALI











# Overview on M/s Agni Controls SOME IMPORTANT CLIENTS

## ROYAL ENFIELD

**CHENNAI** 





#### **AUTOMOBILE SECTOR**









HOSUR





BANGALORE







# Overview on M/s Agni Controls

#### **SOME IMPORTANT CLIENTS**



Sterlite

























# Overview on M/s Agni Controls SOME IMPORTANT CLIENTS













**B K BIRLA GROUP O