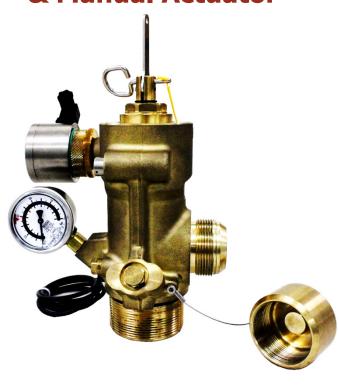

#### FK-5-1-12 Cylinder Bank Cabinet Type Enclosure

BIH912-MV-5112 Valve with Solenoid & Manual Actuator