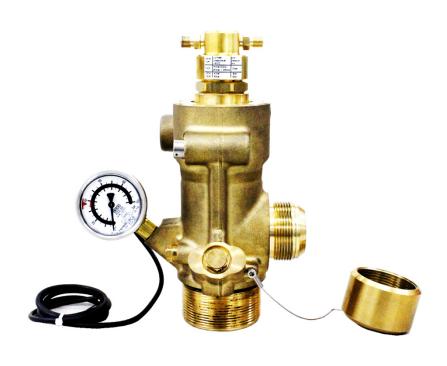

#### FK-5-1-12 Cylinder Bank Cabinet Type Enclosure

BIH912-MV-5112 Valve with Solenoid & Manual Actuator