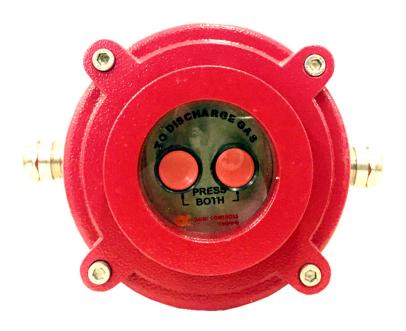

ctronic Data Processing centres** 

- Machinery Protection
- Flammable Liquid Stores
- Transformer and Switch rooms
- Storage Rooms
- Telecommunication Equipment
- Subfloors & other concealed spaces
- Libraries





# FIXED INSTALLATION FK 5-1-12 FIRE SUPPRESSION SYSTEMS





## CLEAN AGENT FOR SUPPRESSION SYSTEMS AT DIFFERENT PRESSURES,

- 1. 600 PSI (42 BAR)
- 2. 360 PSI (25 BAR)
- 3. 200 PSI (15 BAR)







#### IH901Series...

### bala wa-FK-5-1-12 Gas Fire Suppression Cylinder Bank Assembly Using Master and Slave Cylinders





**IH920-CT** 

#### FK-5-1-12 Cylinder Bank Cabinet Type Enclosure







BIH912-MV-5112 Valve with Solenoid & Manual Actuator

















## IH918 FK-5-1-12 Discharge Nozzle







#### IH029/1 Manual Gas Discharge Station Gas Inhibit Switch

## IH028/1















#### FIRE SUPPRESSION SYSTEM - SCHEME































#### **INSTALLATION PHOTOS**







#### OTHER RANGE OF FIRE SUPPRESSION SYSTEMS

FULLY INTEGRATED & TESTED CO2 GAS EXTINGUISHING BANK ASSEMBLY

bala-wa

FULLY INTEGRATED & TESTED INERT GAS EXTINGUISHING BANK ASSEMBLY

**bele** - We - 100 / 541

ENGINEERED HIGH / LOW PRESSURE WATER MIST FIRE SUPPRESSION SYSTEM

bala-wa-mist®

DETECT EXTINGUISH FIRE AT ORIGIN SYSTEMS

Defao SERIES...





## bala-wa series... CO2 GAS FIRE SUPPRESSION SYSTEM BANK

CABINET ENCLOSURE ASSEMBLY TYPE









#### CO2 GAS FIRE SUPPRESSION SYSTEM BANK





## FIXED INSTALLATION HIGH PRESSURE CO2 SYSTEM FULLY ASSEMBLED INTEGRATED & TESTED CYLINDER BANK IN AIR CONDITIONED CONTAINER





<u>MANUFACTURER</u>: M/S. AGNI CONTROLS, CHENNAI