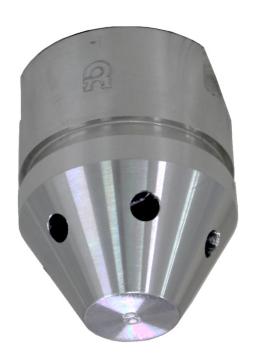

ters & Computers** 

**Electrical Cabinets** 

**Electrical Switchgear** 

**Electronic Data Processing centres** 

- Machinery Protection
- Flammable Liquid Stores
- Transformer and Switch rooms
- Storage Rooms
- Telecommunication Equipment
- Subfloors & other concealed spaces
- Libraries





# FIXED INSTALLATION FK 5-1-12 FIRE SUPPRESSION SYSTEMS





## CLEAN AGENT FOR SUPPRESSION SYSTEMS AT DIFFERENT PRESSURES,

- 1. 600 PSI (42 BAR)
- 2. 360 PSI (25 BAR)
- 3. 200 PSI (15 BAR)







#### IH901Series...

### bala wa-FK-5-1-12 Gas Fire Suppression Cylinder Bank Assembly Using Master and Slave Cylinders





**IH920-CT** 

#### FK-5-1-12 Cylinder Bank Cabinet Type Enclosure







BIH912-MV-5112 Valve with Solenoid & Manual Actuator

















## IH918 FK-5-1-12 Discharge Nozzle







#### IH029/1 Manual Gas Discharge Station Gas Inhibit Switch

## IH028/1















#### FIRE SUPPRESSION SYSTEM - SCHEME































#### **INSTALLATION PHOTOS**







#### OTHER RANGE OF FIRE SUPPRESSION SYSTEMS

FULLY INTEGRATED & TESTED CO2 GAS EXTINGUISHING BANK ASSEMBLY

bala-wa

FULLY INTEGRATED & TESTED INERT GAS EXTINGUISHING BANK ASSEMBLY

**bele** - We - 100 / 541

ENGINEERED HIGH / LOW PRESSURE WATER MIST FIRE SUPPRESSION SYSTEM

bala-wa-mist®

DETECT EXTINGUISH FIRE AT ORIGIN SYSTEMS

Defao SERIES...





## bala-wa series... CO2 GAS FIRE SUPPRESSION SYSTEM BANK

CABINET ENCLOSURE ASSEMBLY TYPE









#### CO2 GAS FIRE SUPPRESSION SYSTEM BANK





## FIXED INSTALLATION HIGH PRESSURE CO2 SYSTEM FULLY ASSEMBLED INTEGRATED & TESTED CYLINDER BANK IN