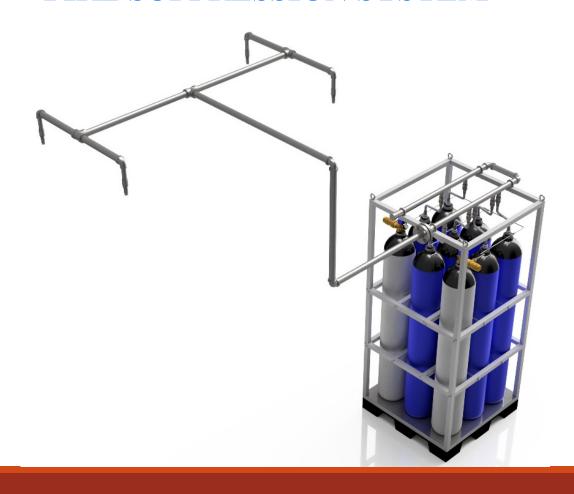

## **INERT GAS FIRE SUPPRESSION SYSTEM BANK**

FRAME ASSEMBLY IG541 INERT CYLINDER BANK

## **INERT GAS FIRE SUPPRESSION SYSTEM BANK**

## TUBULAR FRAME ASSEMBLY TYPE