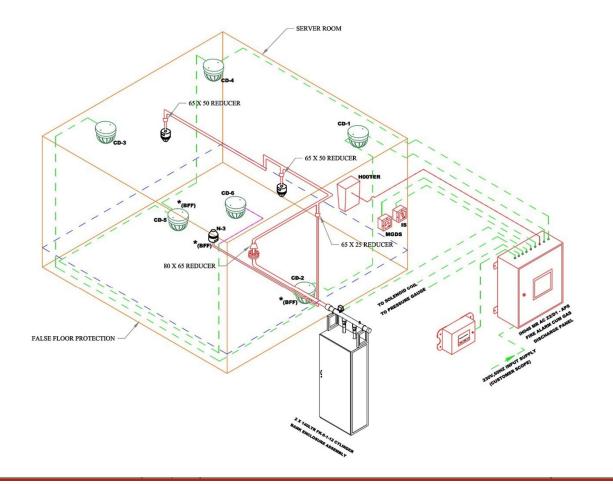

#### TYPICAL ISOMETRIC SCHEMATIC DRAWING OF FK-5-1-12 GAS FIRE SUPPRESSION SYSTEM ALONG WITH FIRE DETECTION & ALARM SYSTEM FOR SERVER ROOM

| SI.<br>NO. | SYMBOL       | PART NO.             | DESCRIPTION                                                       |
|------------|--------------|----------------------|-------------------------------------------------------------------|
| 01.        |              | BIH920-CT<br>-140-2S | bdd-wd-5112 EXTINGUISHING CYLINDER BANK<br>CABINET TYPE ENCLOSURE |
| 02.        | N=1 TO N=3   | IH918                | FK-5-1-12 DISCHARGE NOZZLE                                        |
| 03.        |              | BIH217-65/25<br>-CS  | 65 NB/25 NB C.S SEAMLESS Sch.40 PIPE                              |
| 04.        | CO-1 TO CO-6 | BIH156               | CONVENTIONAL COMBINED PHOTO-ELECTRIC & FIXED TEMPERATURE DETECTOR |
| 05.        | MGDS         | IH029/1              | MANUAL GAS DISCHARGE STATION                                      |
| 06.        | (F)          | IH147                | ELECTRONIC DUAL TONE HOOTER WITH<br>FLASHING LAMP                 |
| 07.        | is (ii)      | IH028/1              | INHIBIT SWITCH                                                    |
| 08.        | 1            | IH140-ETP            | ELECTRICAL TRIP PANEL                                             |
| 09.        |              | ES04 049             | 2C X 1.5 SQ.MM ARMOURED FRLS CABLE                                |