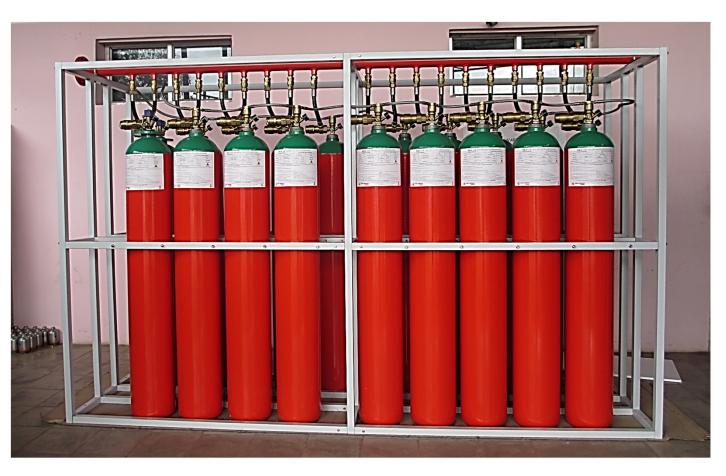

### bala wa-FK-5-1-12 Gas Fire Suppression Cylinder Bank Assembly Using Master and Slave Cylinders

**IH920-CT** 

#### FK-5-1-12 Cylinder Bank Cabinet Type Enclosure

BIH912-MV-5112 Valve with Solenoid & Manual Actuator