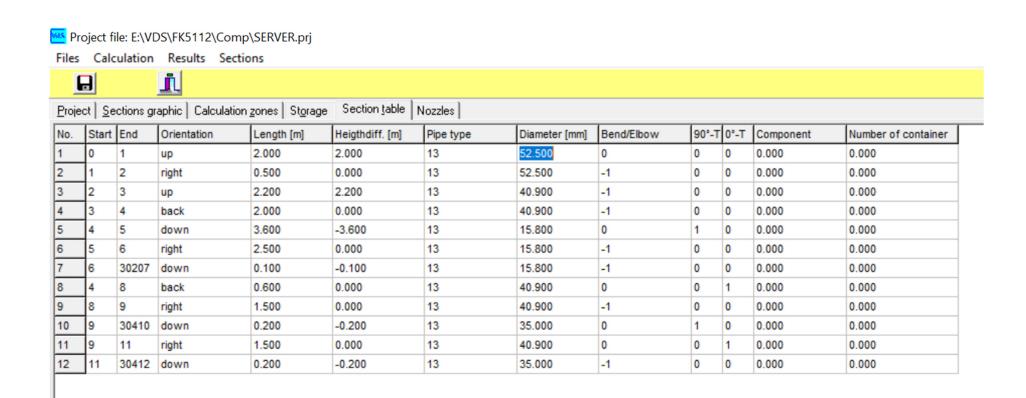

#### TYPICAL ISOMETRIC SCHEMATIC DRAWING OF FK-5-1-12 GAS FIRE SUPPRESSION SYSTEM ALONG WITH FIRE DETECTION & ALARM SYSTEM FOR SERVER ROOM

| SI.<br>NO. | SYMBOL       | PART NO.             | DESCRIPTION                                                       |
|------------|--------------|----------------------|-------------------------------------------------------------------|
| 01.        |              | BIH920-CT<br>-140-2S | bdd-wd-5112 EXTINGUISHING CYLINDER BANK<br>CABINET TYPE ENCLOSURE |
| 02.        | N=1 TO N=3   | IH918                | FK-5-1-12 DISCHARGE NOZZLE                                        |
| 03.        |              | BIH217-65/25<br>-CS  | 65 NB/25 NB C.S SEAMLESS Sch.40 PIPE                              |
| 04.        | CO-1 TO CO-6 | BIH156               | CONVENTIONAL COMBINED PHOTO-ELECTRIC & FIXED TEMPERATURE DETECTOR |
| 05.        | MGDS         | IH029/1              | MANUAL GAS DISCHARGE STATION                                      |
| 06.        | (F)          | IH147                | ELECTRONIC DUAL TONE HOOTER WITH<br>FLASHING LAMP                 |
| 07.        | is (ii)      | IH028/1              | INHIBIT SWITCH                                                    |
| 08.        | 1            | IH140-ETP            | ELECTRICAL TRIP PANEL                                             |
| 09.        |              | ES04 049             | 2C X 1.5 SQ.MM ARMOURED FRLS CABLE                                |