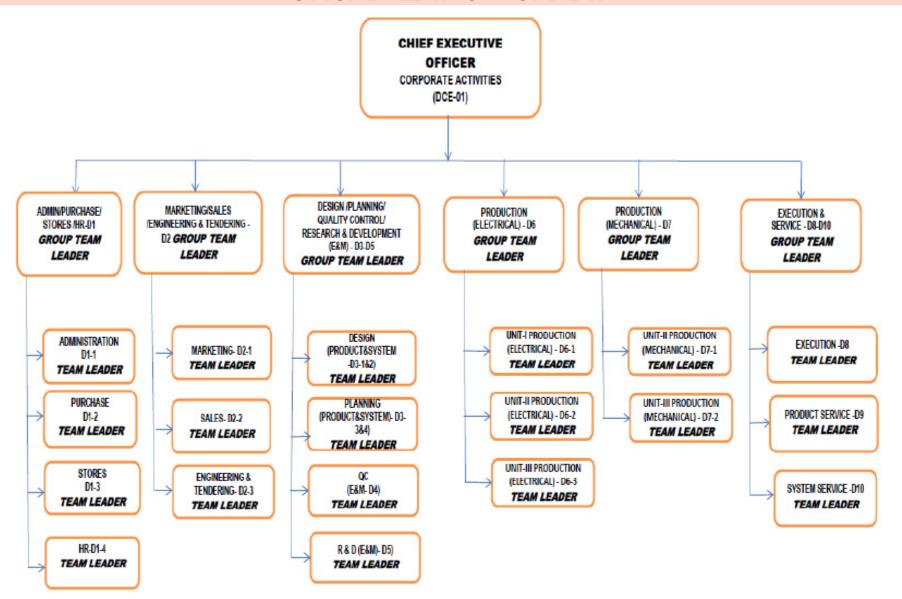

s Support









#### **MESSAGE**

WITH OVER 35 YEARS OF EXPERIENCE, WE CAN PROUDLY SAY THAT,

"WE ARE SOLUTION PROVIDER AND OEM SUPPLIER IN FIRE PROTECTION FIELD, WITH THE QUALITY, INNOVATION & SERVICE TO THE CUSTOMERS".

OUR MAJOR STRENGTHS ARE R&D AND NON-COMPROMISING QUALITY STANDARDS.

WE DESIGN, MANUFACTURER, TEST, ERECT & COMMISSION SYSTEM & PRODUCTS
TO MEET OUR CUSTOMER SPECIFIC NEEDS IN FIRE DETECTION AND EXTINGUISHING FIELD.

- D. BALACHANDRAN

















# HEAD OFFICE @ Chennai and Production Unit @ Near Porur







#### **COMPANY POLICY**







## UNCOMPROMISED QUALITY PROCEDURES IS ENSURED IN ALL STAGES

QC GROUP: G-I DOCUMENTATION & RECORDING



QC GROUP: G-III
IN-PROCESS QC





#### AN ISO 9001:2015 CERTIFIED MANUFACTURING COMPANY









#### ORGANIZATION CHART







#### OVERVIEW ON M/S AGNI CONTROLS



Organization is supported with Dedicated R&D division, Discharge test facility, Batch-wise Production areas, In-house special design capabilities, advanced testing equipment, Stringent Quality Control Division.





#### **BRANDS**

FULLY INTEGRATED & TESTED CO2 GAS
EXTINGUISHING BANK ASSEMBLY

FULLY INTEGRATED & TESTED FK-5-1-12
EXTINGUISHING BANK ASSEMBLY

SPECIAL APPLICATION SPARK/HEAT/ FLAME DETECTORS

DETECT EXTINGUISH FIRE AT ORIGIN SYSTEMS

FULLY INTEGRATED & TESTED INERT GAS
EXTINGUISHING BANK ASSEMBLY

ENGINEERED HIGH / LOW PRESSURE WATER MIST FIRE SUPPRESSION SYSTEM











bala-wa-mist





## bala-wa-5112°

## FK-5-1-12 GAS FIRE SUPPRESSION SYSTEM







#### INTRODUCTION

- FK 5-1-12 is a fluro ketone chemical used to extinguish m