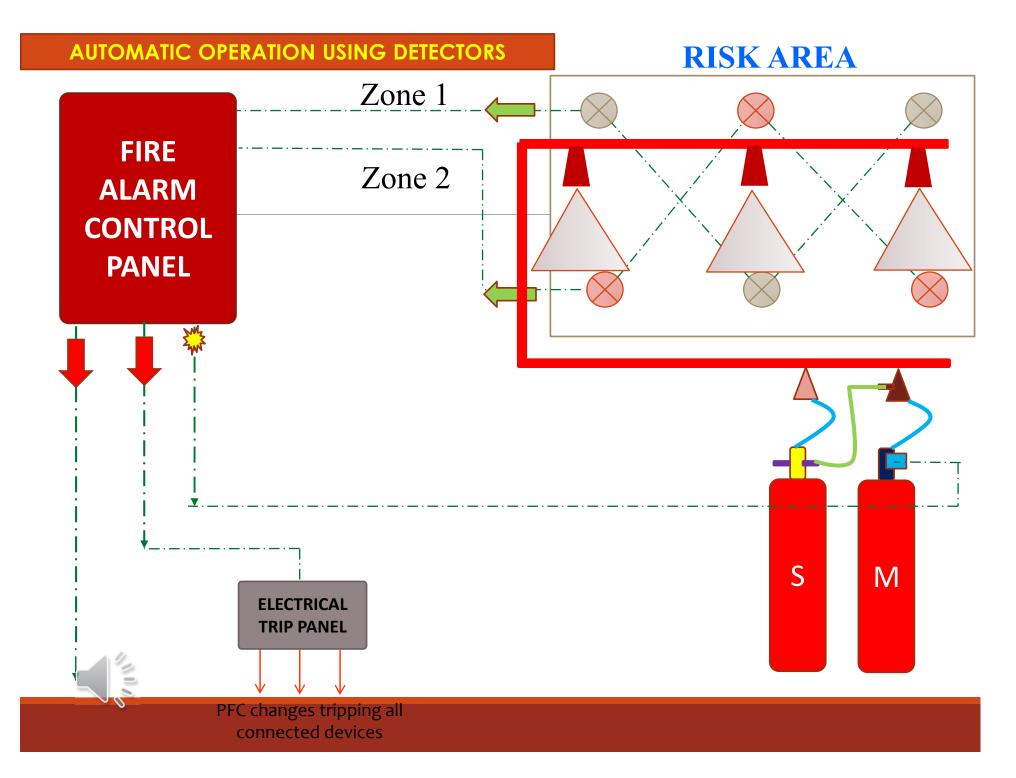

#### FIRE SUPPRESSION SYSTEM - SCHEME

#### TYPICAL ISOMETRIC SCHEMATIC DRAWING OF FK-5-1-12 GAS FIRE SUPPRESSION SYSTEM ALONG WITH FIRE DETECTION & ALARM SYSTEM FOR SERVER ROOM

| SI.<br>NO. | SYMBOL       | PART NO.             | DESCRIPTION                                                       |
|------------|--------------|----------------------|-------------------------------------------------------------------|
| 01.        |              | BIH920-CT<br>-140-2S | bdd-wd-5112 EXTINGUISHING CYLINDER BANK<br>CABINET TYPE ENCLOSURE |
| 02.        | N=1 TO N=3   | IH918                | FK-5-1-12 DISCHARGE NOZZLE                                        |
| 03.        |              | BIH217-65/25<br>-CS  | 65 NB/25 NB C.S SEAMLESS Sch.40 PIPE                              |
| 04.        | CO-1 TO CO-6 | BIH156               | CONVENTIONAL COMBINED PHOTO-ELECTRIC & FIXED TEMPERATURE DETECTOR |
| 05.        | MGDS         | IH029/1              | MANUAL GAS DISCHARGE STATION                                      |
| 06.        | (F)          | IH147                | ELECTRONIC DUAL TONE HOOTER WITH<br>FLASHING LAMP                 |
| 07.        | is (ii)      | IH028/1              | INHIBIT SWITCH                                                    |
| 08.        | 1            | IH140-ETP            | ELECTRICAL TRIP PANEL                                             |
| 09.        |              | ES04 049             | 2C X 1.5 SQ.MM ARMOURED FRLS CABLE                                |