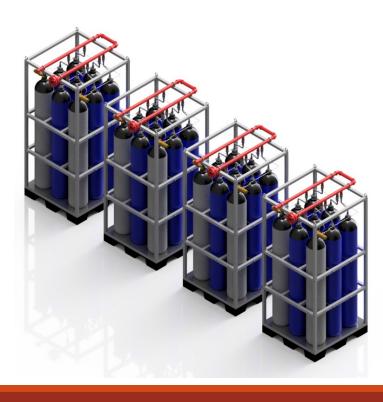

### bala wa-FK-5-1-12 Gas Fire Suppression Cylinder Bank Assembly Using Master and Slave Cylinders

**IH920-CT** 

#### FK-5-1-12 Cylinder Bank Cabinet Type Enclosure

BIH912-MV-5112 Valve with Solenoid & Manual Actuator

## bala-wa series... CO2 GAS FIRE SUPPRESSION SYSTEM BANK

CABINET ENCLOSURE ASSEMBLY TYPE

#### CO2 GAS FIRE SUPPRESSION SYSTEM BANK