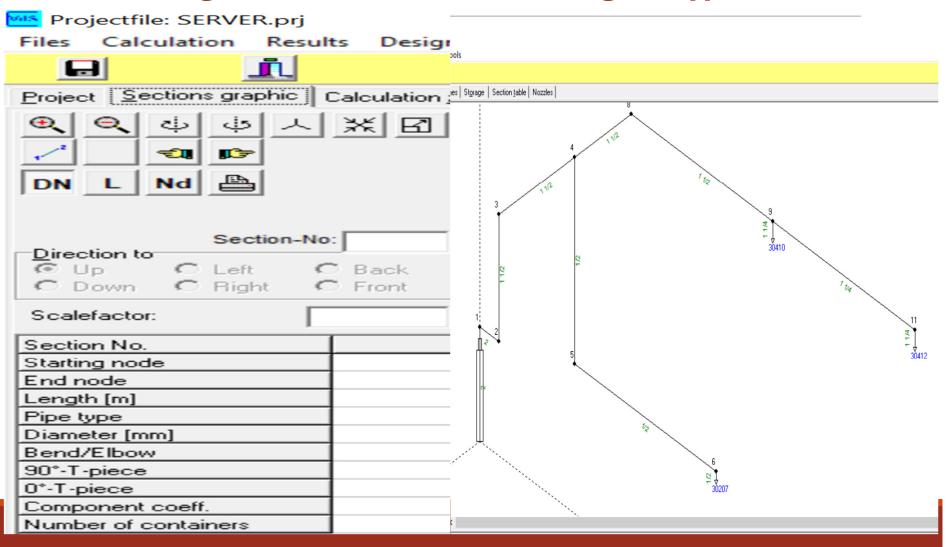

#### TYPICAL ISOMETRIC SCHEMATIC DRAWING OF FK-5-1-12 GAS FIRE SUPPRESSION SYSTEM ALONG WITH FIRE DETECTION & ALARM SYSTEM FOR SERVER ROOM

| SI.<br>NO. | SYMBOL       | PART NO.             | DESCRIPTION                                                       |
|------------|--------------|----------------------|-------------------------------------------------------------------|
| 01.        |              | BIH920-CT<br>-140-2S | bdd-wd-5112 EXTINGUISHING CYLINDER BANK<br>CABINET TYPE ENCLOSURE |
| 02.        | N=1 TO N=3   | IH918                | FK-5-1-12 DISCHARGE NOZZLE                                        |
| 03.        |              | BIH217-65/25<br>-CS  | 65 NB/25 NB C.S SEAMLESS Sch.40 PIPE                              |
| 04.        | CO-1 TO CO-6 | BIH156               | CONVENTIONAL COMBINED PHOTO-ELECTRIC & FIXED TEMPERATURE DETECTOR |
| 05.        | MGDS         | IH029/1              | MANUAL GAS DISCHARGE STATION                                      |
| 06.        | (F)          | IH147                | ELECTRONIC DUAL TONE HOOTER WITH<br>FLASHING LAMP                 |
| 07.        | is (ii)      | IH028/1              | INHIBIT SWITCH                                                    |
| 08.        | 1            | IH140-ETP            | ELECTRICAL TRIP PANEL                                             |
| 09.        |              | ES04 049             | 2C X 1.5 SQ.MM ARMOURED FRLS CABLE                                |