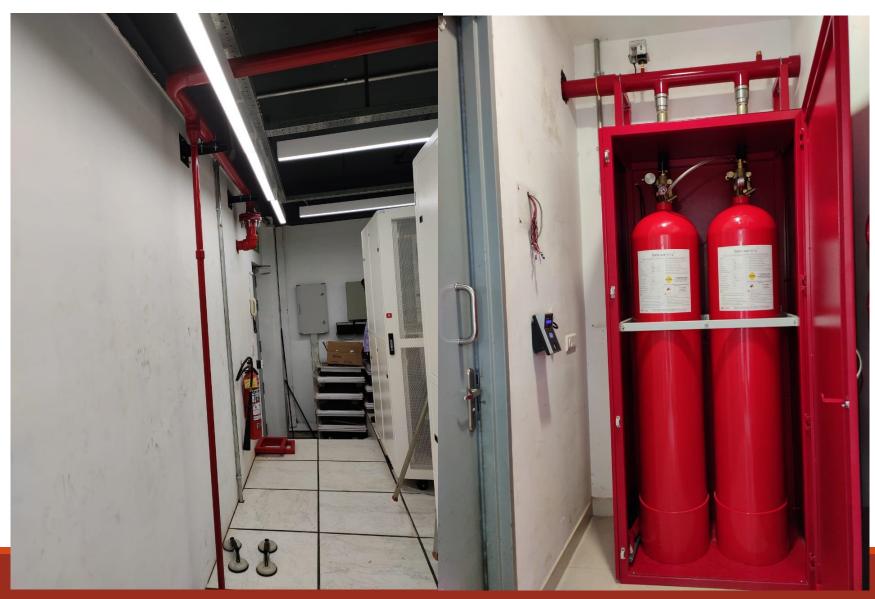

ms
- Storage Rooms
- Telecommunication Equipment
- Subfloors & other concealed spaces
- Libraries





# FIXED INSTALLATION FK 5-1-12 FIRE SUPPRESSION SYSTEMS





## CLEAN AGENT FOR SUPPRESSION SYSTEMS AT DIFFERENT PRESSURES,

- 1. 600 PSI (42 BAR)
- 2. 360 PSI (25 BAR)
- 3. 200 PSI (15 BAR)







#### IH901Series...

### bala wa-FK-5-1-12 Gas Fire Suppression Cylinder Bank Assembly Using Master and Slave Cylinders





**IH920-CT** 

#### FK-5-1-12 Cylinder Bank Cabinet Type Enclosure







BIH912-MV-5112 Valve with Solenoid & Manual Actuator

















## IH918 FK-5-1-12 Discharge Nozzle







#### IH029/1 Manual Gas Discharge Station Gas Inhibit Switch

## IH028/1















#### FIRE SUPPRESSION SYSTEM - SCHEME































#### **INSTALLATION PHOTOS**







#### OTHER RANGE OF FIRE SUPPRESSION SYSTEMS

FULLY INTEGRATED & TESTED CO2 GAS EXTINGUISHING BANK ASSEMBLY

bala-wa

FULLY INTEGRATED & TESTED INERT GAS EXTINGUISHING BANK ASSEMBLY

**bele** - We - 100 / 541

ENGINEERED HIGH / LOW PRESSURE WATER MIST FIRE SUPPRESSION SYSTEM

bala-wa-mist®

DETECT EXTINGUISH FIRE AT ORIGIN SYSTEMS

Defao SERIES...





## bala-wa series... CO2 GAS FIRE SUPPRESSION SYSTEM BANK

CABINET ENCLOSURE ASSEMBLY TYPE









#### CO2 GAS FIRE SUPPRESSION SYSTEM BANK





## FIXED INSTALLATION HIGH PRESSURE CO2 SYSTEM FULLY ASSEMBLED INTEGRATED & TESTED CYLINDER BANK IN AIR CONDITIONED CONTAINER





<u>MANUFACTURER</u>: M/S. AGNI CONTROLS, CHENNAI

**CUSTOMER**: M/S. BHEL, HYDERABAD - INDIA.

END USER: M/S. BPCL, COCHIN - INDIA.

**PROJECT**: GAS TURBINE PRO