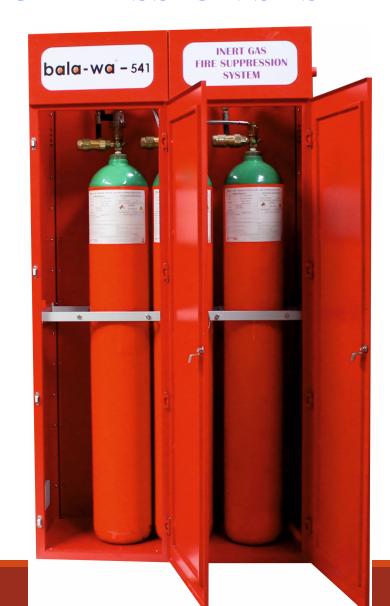

## **INERT GAS FIRE SUPPRESSION SYSTEM BANK**

CABINET ENCLOSURE ASSEMBLY TYPE

## **bala-wa-100 / 541 / 55** SERIES...

## INERT GAS FIRE SUPPRESSION SYSTEM BANK