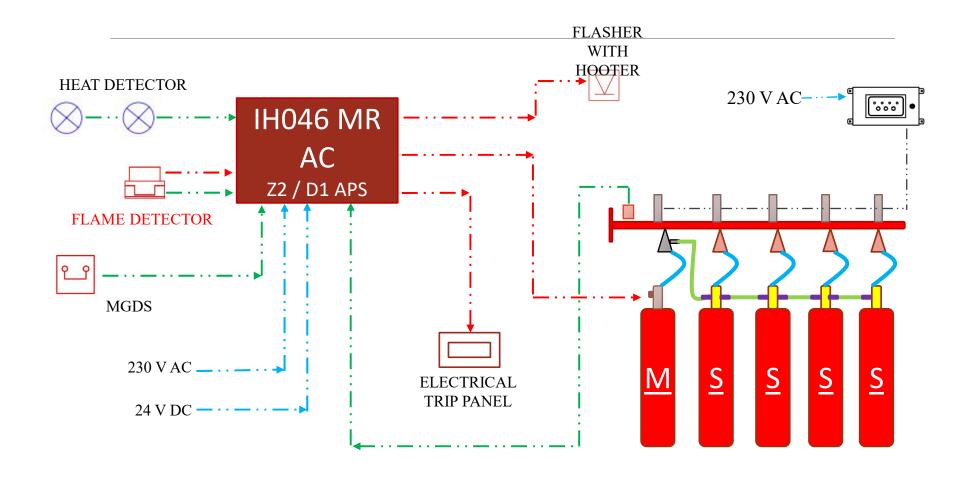

#### FIRE SUPPRESSION SYSTEM - SCHEME

#### TYPICAL ISOMETRIC SCHEMATIC DRAWING OF FK-5-1-12 GAS FIRE SUPPRESSION SYSTEM ALONG WITH FIRE DETECTION & ALARM SYSTEM FOR SERVER ROOM

| SI.<br>NO. | SYMBOL       | PART NO.             | DESCRIPTION                                                       |
|------------|--------------|----------------------|-------------------------------------------------------------------|
| 01.        |              | BIH920-CT<br>-140-2S | bdd-wd-5112 EXTINGUISHING CYLINDER BANK<br>CABINET TYPE ENCLOSURE |
| 02.        | N=1 TO N=3   | IH918                | FK-5-1-12 DISCHARGE NOZZLE                                        |
| 03.        |              | BIH217-65/25<br>-CS  | 65 NB/25 NB C.S SEAMLESS Sch.40 PIPE                              |
| 04.        | CO-1 TO CO-6 | BIH156               | CONVENTIONAL COMBINED PHOTO-ELECTRIC & FIXED TEMPERATURE DETECTOR |
| 05.        | MGDS         | IH029/1              | MANUAL GAS DISCHARGE STATION                                      |
| 06.        | (F)          | IH147                | ELECTRONIC DUAL TONE HOOTER WITH<br>FLASHING LAMP                 |
| 07.        | is (ii)      | IH028/1              | INHIBIT SWITCH                                                    |
| 08.        | 1            | IH140-ETP            | ELECTRICAL TRIP PANEL                                             |
| 09.        |              | ES04 049             | 2C X 1.5 SQ.MM ARMOURED FRLS CABLE                                |