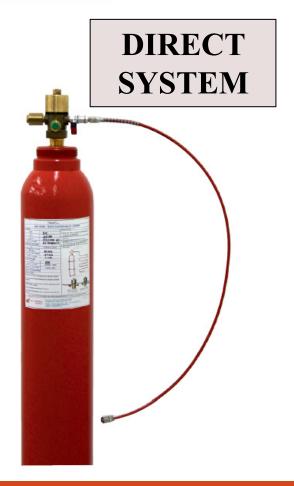

## Defao<sup>®</sup> SERIES... AUTOMATIC DETECTION & EXTINGUISH SYSTEM

IN **DIRECT SYSTEM** 