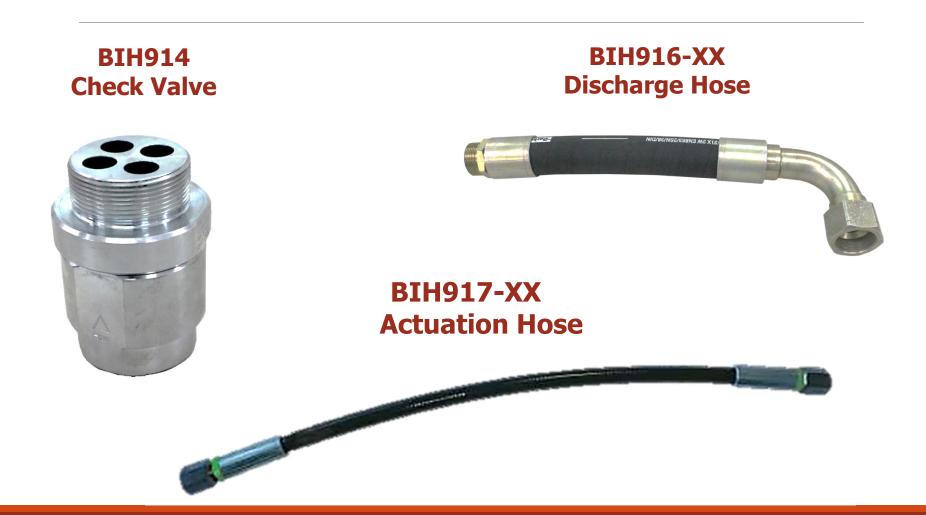

### **CONCLUSION:**

WE DIFFER FROM OTHERS, BECAUSE WE SUPPLY FK-5-1-12 SYSTEM AS A PRODUCT, NOT AS A SITE FABRICATION & SITE PROJECT.

THAT IS WHY, WE ARE OEM SUPPLIER FOR MANY REPUTED COMPANIES.

| SL.NO | PART NO.                           | DESCRIPTION                                                                                                                                                                                                                                                                                                                                                                                                                                                                                                                                                                                                                                                  |
|-------|------------------------------------|--------------------------------------------------------------------------------------------------------------------------------------------------------------------------------------------------------------------------------------------------------------------------------------------------------------------------------------------------------------------------------------------------------------------------------------------------------------------------------------------------------------------------------------------------------------------------------------------------------------------------------------------------------------|
| 01    | IH901<br>AA-BB-CC-DD-<br>EE        | balawa-FK-5-1-12 Gas Fire Suppression Cylinder Bank Assembly using Master and Slave Cylinders principle                                                                                                                                                                                                                                                                                                                                                                                                                                                                                                                                                      |
|       |                                    | MODEL SELECTION:  AA - Water Capacity of Cylinder ( 80 / 140 ltrs ) BB - Number of Cylinder ( 1,2 , 3 ,XX ) CC - SR for Single row and DR for Dual row DD - Frame Type (FR) / Cabinet Type (CT) EE - Quantity of FK-5-1-12 in Kgs  EXAMPLE: FRAME TYPE                                                                                                                                                                                                                                                                                                                                                                                                       |
| 1.1   | IH901<br>80 / 04 / SR /<br>FR / 60 | balawa-FK-5-1-12 Gas Fire Suppression Cylinder Bank Assembly using Master and Slave Cylinders principle  a. 1 No. 80 litres water capacity Cylinder filled with 60kgs of FK-5-1-12 with Solenoid valve with Pressure Gauge and switch.  b. 3 Nos. 80 litres water capacity Cylinder filled with 60kgs of FK-5-1-12 with Slave Valve with pneumatic actuator with pressure guage.  c. 1 Set. Tubular Frame Assembly with powder coating finishing to support 4 nos.of Cylinders with manifold (header) matching flange, safety valve, non return valve, discharge hose, actuation hose, terminal boxes, non ferrous fasteners and other required accessories. |

|     |                                    | EXAMPLE: CABINET TYPE                                                                                                                                                                                                                                                              |
|-----|------------------------------------|------------------------------------------------------------------------------------------------------------------------------------------------------------------------------------------------------------------------------------------------------------------------------------|
|     | IH901<br>80 / 04 / SR / CT /<br>60 | balawa-FK-5-1-12 Gas Fire Suppression Cylinder Bank Assembly using Master and Slave Cylinders principle                                                                                                                                                                            |
|     |                                    | a. 1 No. 80 litres water capacity Cylinder filled with 60kgs of FK-5-1-12 with Solenoid valve with Pressure Gauge and switch.                                                                                                                                                      |
| 1.2 |                                    | b. 3 Nos. 80 litres water capacity Cylinder filled with 60kgs of FK-5-1-12 with Slave Valve with pneumatic actuator with pressure guage.                                                                                                                                           |
|     |                                    | c. 1 Set. Cabinet type enclosure Assembly with powder coating finishing to support 4 nos.of Cylinders with manifold (header) matching flange, safety valve, non return valve, discharge hose, actuation hose, terminal boxes, non ferrous fastners and other required accessories. |

| MODULAR TYPE SINGLE CYLINDER KIT ASSEMBLY |                             |                                                                                                                                                                     |
|-------------------------------------------|-----------------------------|---------------------------------------------------------------------------------------------------------------------------------------------------------------------|
|                                           |                             | bala-wa-FK-5112 Detection & Control Extinguishing Cylinder Assembly                                                                                                 |
|                                           |                             | a. 1 set of bala-wa-5112 34 Itrs Cylinder with Valve filled with XX kgs of FK-5-1-12, Solenoid Actuator, Discharge Hose, Check Valve and other related accessories. |
| 02                                        | IH910-34-XX<br>-46/Z2/D1-AC | b. 2 nos of Discharge Nozzle                                                                                                                                        |
|                                           |                             | c. 1 set of Cabinet type Enclosure Assembly to fix 34ltrs cylinder integrated with pressure switch                                                                  |
|                                           |                             | d. Conventional Microproccessor Based 2 Zone Fire Alarm Panel with Single gas discharge module with inbuilt charger and with battery                                |

| MODULAR TYPE SINGLE CYLINDER KIT ASSEMBLY |                    |                                                                                                                                                                     |
|-------------------------------------------|--------------------|---------------------------------------------------------------------------------------------------------------------------------------------------------------------|
| 03                                        | IH911<br>-34-XX-CT | bala-wa-FK-5112 Modular type Extinguishing Cylinder kit Assembly                                                                                                    |
|                                           |                    | a. 1 set of bala-wa-5112 34 ltrs Cylinder with Valve filled with XX kgs of FK-5-1-12, Solenoid Actuator, Discharge Hose, Check Valve and other related accessories. |
|                                           |                    | b. 2 nos of Discharge Nozzle                                                                                                                                        |
|                                           |                    | C . 1 set of Cabinet type Enclosure Assembly to fix 34ltrs cylinder integrated with pressure switch                                                                 |