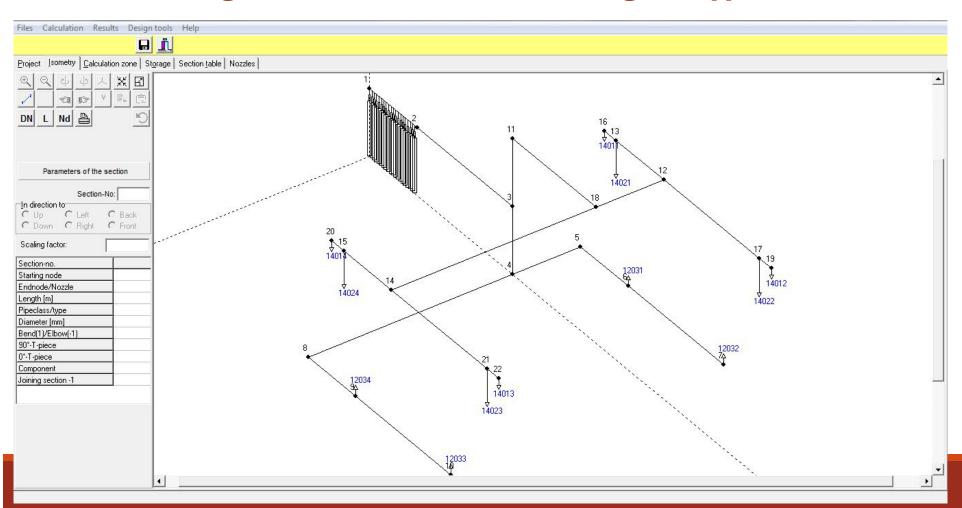

#### TYPICAL ISOMETRIC SCHEMATIC DRAWING OF FK-5-1-12 GAS FIRE SUPPRESSION SYSTEM ALONG WITH FIRE DETECTION & ALARM SYSTEM FOR SERVER ROOM

| SI.<br>NO. | SYMBOL       | PART NO.             | DESCRIPTION                                                       |
|------------|--------------|----------------------|-------------------------------------------------------------------|
| 01.        |              | BIH920-CT<br>-140-2S | bdd-wd-5112 EXTINGUISHING CYLINDER BANK<br>CABINET TYPE ENCLOSURE |
| 02.        | N=1 TO N=3   | IH918                | FK-5-1-12 DISCHARGE NOZZLE                                        |
| 03.        |              | BIH217-65/25<br>-CS  | 65 NB/25 NB C.S SEAMLESS Sch.40 PIPE                              |
| 04.        | CO-1 TO CO-6 | BIH156               | CONVENTIONAL COMBINED PHOTO-ELECTRIC & FIXED TEMPERATURE DETECTOR |
| 05.        | MGDS         | IH029/1              | MANUAL GAS DISCHARGE STATION                                      |
| 06.        | (F)          | IH147                | ELECTRONIC DUAL TONE HOOTER WITH<br>FLASHING LAMP                 |
| 07.        | is (ii)      | IH028/1              | INHIBIT SWITCH                                                    |
| 08.        | 1            | IH140-ETP            | ELECTRICAL TRIP PANEL                                             |
| 09.        |              | ES04 049             | 2C X 1.5 SQ.MM ARMOURED FRLS CABLE                                |