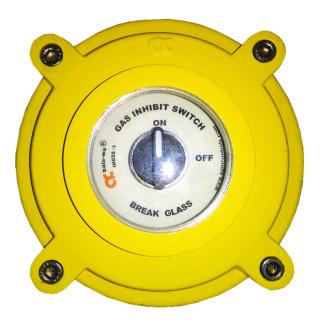

ronic Data Processing centres** 

- Machinery Protection
- Flammable Liquid Stores
- Transformer and Switch rooms
- Storage Rooms
- Telecommunication Equipment
- Subfloors & other concealed spaces
- Libraries





# FIXED INSTALLATION FK 5-1-12 FIRE SUPPRESSION SYSTEMS





## CLEAN AGENT FOR SUPPRESSION SYSTEMS AT DIFFERENT PRESSURES,

- 1. 600 PSI (42 BAR)
- 2. 360 PSI (25 BAR)
- 3. 200 PSI (15 BAR)







#### IH901Series...

### bala wa-FK-5-1-12 Gas Fire Suppression Cylinder Bank Assembly Using Master and Slave Cylinders





**IH920-CT** 

#### FK-5-1-12 Cylinder Bank Cabinet Type Enclosure







BIH912-MV-5112 Valve with Solenoid & Manual Actuator

















## IH918 FK-5-1-12 Discharge Nozzle







#### IH029/1 Manual Gas Discharge Station Gas Inhibit Switch

## IH028/1















#### FIRE SUPPRESSION SYSTEM - SCHEME































#### **INSTALLATION PHOTOS**







#### OTHER RANGE OF FIRE SUPPRESSION SYSTEMS

FULLY INTEGRATED & TESTED CO2 GAS EXTINGUISHING BANK ASSEMBLY

bala-wa

FULLY INTEGRATED & TESTED INERT GAS EXTINGUISHING BANK ASSEMBLY

**bele** - We - 100 / 541

ENGINEERED HIGH / LOW PRESSURE WATER MIST FIRE SUPPRESSION SYSTEM

bala-wa-mist®

DETECT EXTINGUISH FIRE AT ORIGIN SYSTEMS

Defao SERIES...





## bala-wa series... CO2 GAS FIRE SUPPRESSION SYSTEM BANK

CABINET ENCLOSURE ASSEMBLY TYPE









#### CO2 GAS FIRE SUPPRESSION SYSTEM BANK





## FIXED INSTALLATION HIGH PRESSURE CO2 SYSTEM FULLY ASSEMBLED INTEGRATED & TESTED CYLINDER BANK IN AIR CONDITIONED CONTAINER





<u>MANUFACTURER</u>: M/S. AGNI CONTROLS, CHENNAI