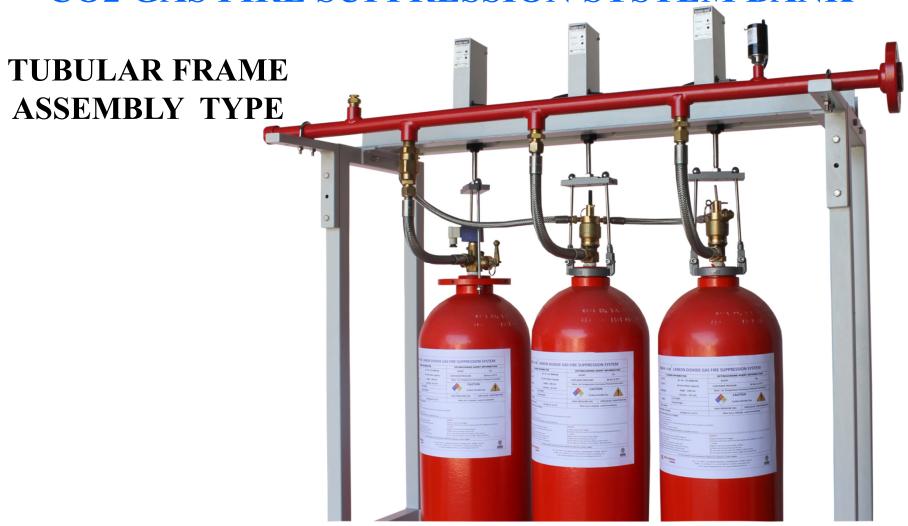

## **INERT GAS FIRE SUPPRESSION SYSTEM BANK**

FRAME ASSEMBLY IG541 INERT CYLINDER BANK

## TUBULAR FRAME ASSEMBLY TYPE