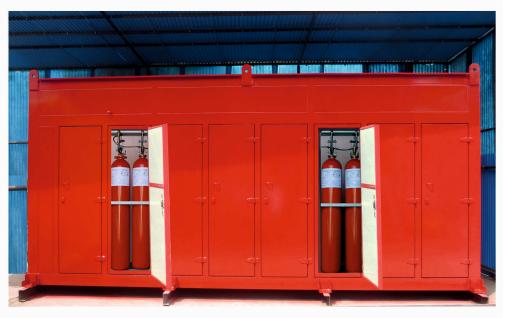

## FIXED INSTALLATION HIGH PRESSURE CO2 SYSTEM FULLY ASSEMBLED INTEGRATED & TESTED CYLINDER BANK IN AIR CONDITIONED CONTAINER

<u>MANUFACTURER</u>: M/S. AGNI CONTROLS, CHENNAI

**CUSTOMER**: M/S. BHEL, HYDERABAD - INDIA.

END USER: M/S. BPCL, COCHIN - INDIA.

**PROJECT**: GAS TURBINE PROTECTION - CO2 FIRE EXTINGUISHING SYSTEM

**DETAILS:** 

1. CONTAINER - Size 6.0 X 1.4 X 2.8 Mtr

Installed 24 X 45 Kgs CO, GAS CYLINDER

QTY - 3 NOS.

2. CONTAINER - Size 4.0 X 1.4 X 2.8 Mtr

Installed 18 X 45 Kgs CO, GAS CYLINDER

QTY - 3 NOS.

SPECIAL REMARKS: FULLY INTEGRATED, WIRED, INSULATED, AIR CONDITIONED

CONTAINER SUITABLE FOR SEMI OUTDOOR AND HIGH

AMBIENT TEMPERATURE PLACES.

TRADE NAME: bala-wa®